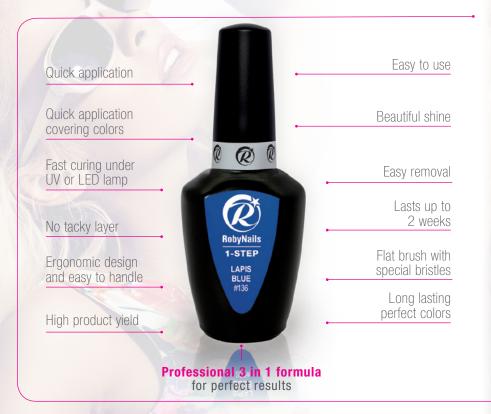

#### **1-STEP GEL POLISH**

1-Step semi-permanent polish available in various unique extra covering colors. Professional formula, guarantees great results with reduced application time. To be applied directly over natural nails. No tacky layer.

#### Recommendation

1-Step Gel Polish is thicker than traditional gel polish. For best result it is important to apply the product in very thin layers and seal the nail edge before applying the product over entire nail.