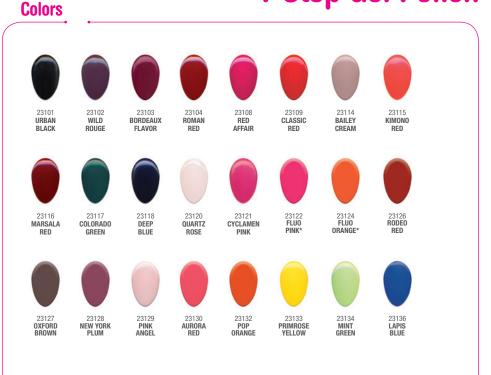

#### **1-STEP GEL POLISH**

1-Step semi-permanent polish available in various unique extra covering colors. Professional formula, guarantees great results with reduced application time. To be applied directly over natural nails. No tacky layer.